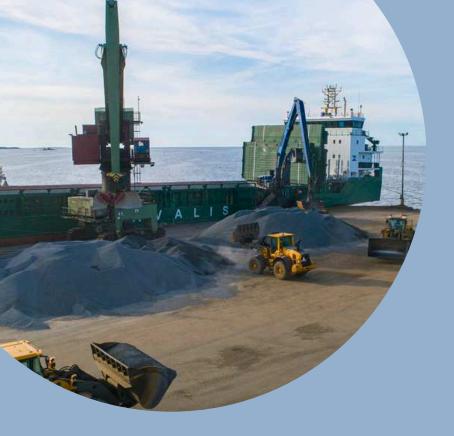

## Port of Eurajoki

Welcome to Port of Eurajoki – we are an import and export harbor specialized in bulk cargo, such as stone split, pig iron, steel turnings, pulpwood and big bags. As a private port and with the help of our effective machinery, we are able to offer fast and cost-effective handling of our customers' products both from vessel to shore and

#### **CARGO HANDLING**

Any unnecessary traffic in the berth area should be avoided.