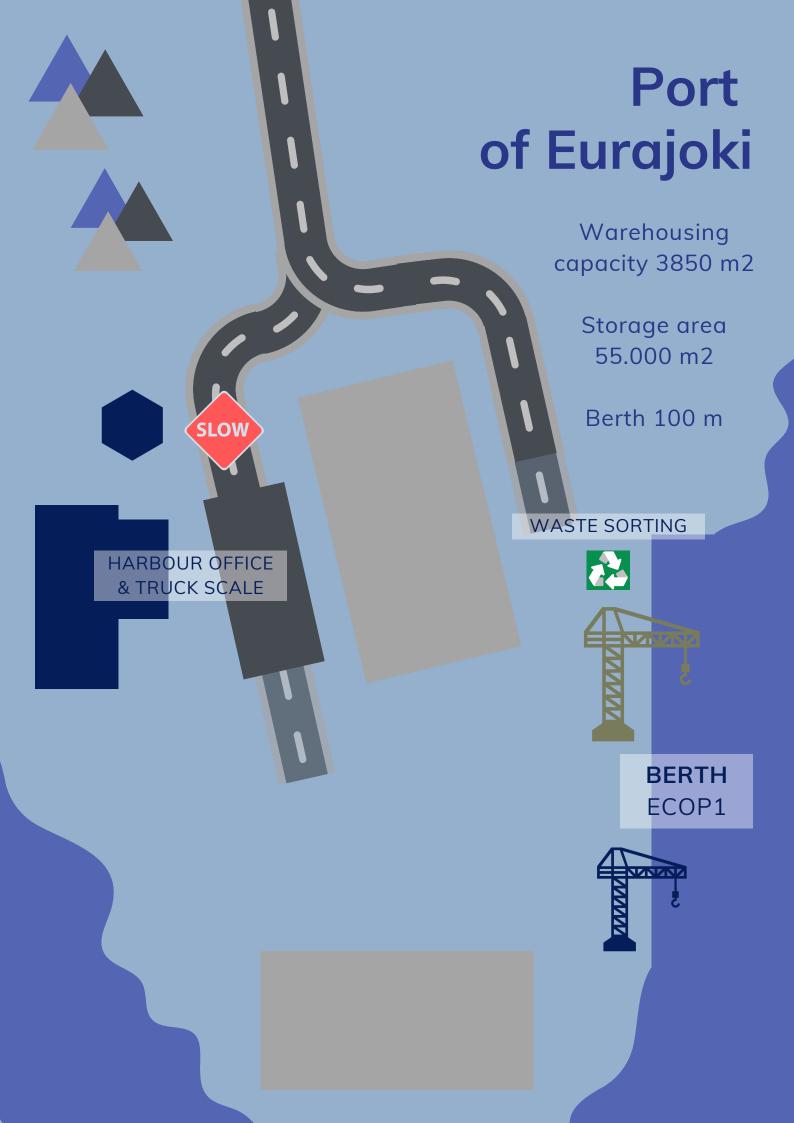

## Port of Eurajoki

Welcome to Port of Eurajoki – we are an import and export harbor specialized in bulk cargo, such as stone split, pig iron, steel turnings, pulpwood and big bags. As a private port and with the help of our effective machinery, we are able to offer fast and cost-effective handling of our customers' products both from vessel to shore and

### Location

LAT 61 14,48' N LON 21 29,29' E

PORT CODE FIEJO
GISIS CODE 0001

Distances from Port of Eurajoki

| Eurajoki city center          | 19 km  |
|-------------------------------|--------|
| Rauma                         | 22 km  |
| Pori                          | 54 km  |
| Helsinki-Vantaa Airport (HEL) | 253 km |