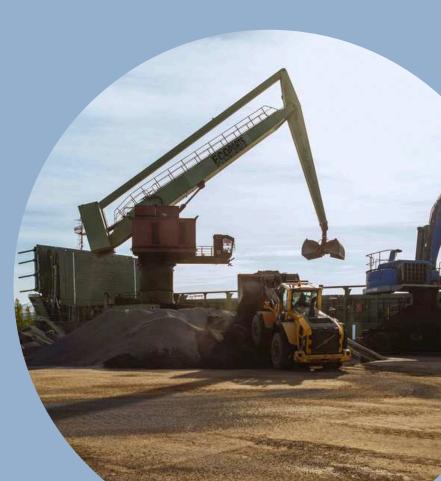

## Port of Eurajoki

Welcome to Port of Eurajoki – we are an import and export harbor specialized in bulk cargo, such as stone split, pig iron, steel turnings, pulpwood and big bags. As a private port and with the help of our effective machinery, we are able to offer fast and cost-effective handling of our customers' products both from vessel to shore and

#### **CARGO HANDLING**

Any unnecessary traffic in the berth area should be avoided.