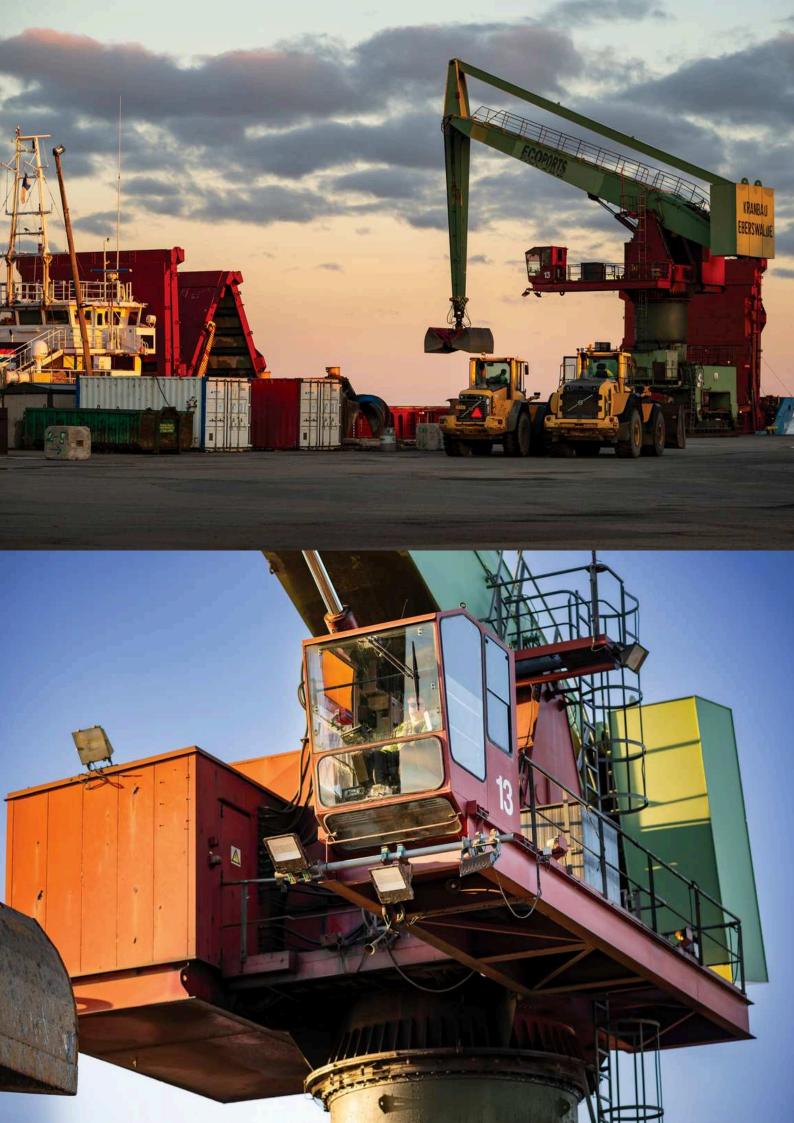

### Stevedoring

stevedoring@ecoports.fi

Foreman, linesmen service:

+358 44 794 5288

#### Normal working hours:

Mon-Fri: 07:00-15:30 & 15:30-23:30

Saturday: 07:00-15:30

Sunday and night-time: Overtime only

Meal breaks: 11:00-11:30 & 19:30-20:00