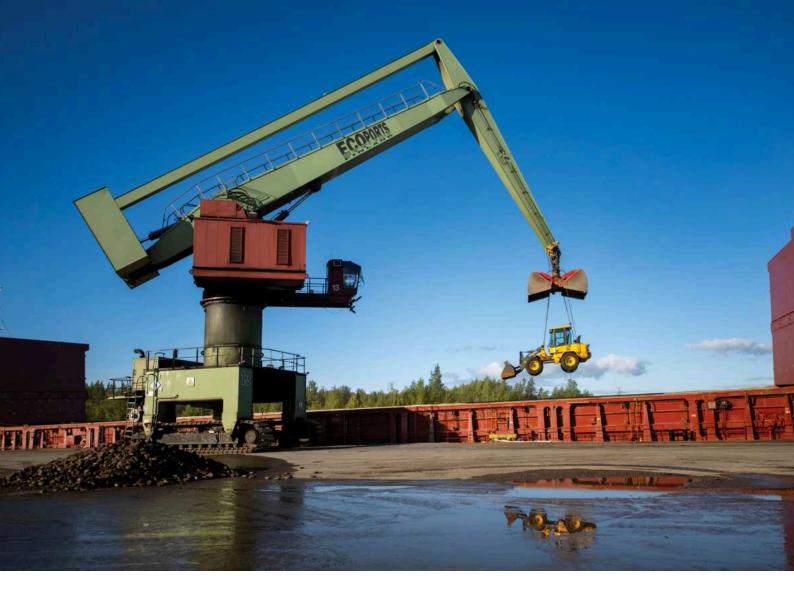

## Port of Eurajoki

Welcome to Port of Eurajoki – we are an import and export harbor specialized in bulk cargo, such as stone split, pig iron, steel turnings, pulpwood and big bags. As a private port and with the help of our effective machinery, we are able to offer fast and cost-effective handling of our customers' products both from vessel to shore and

#### **CARGO HANDLING**

Any unnecessary traffic in the berth area should be avoided.