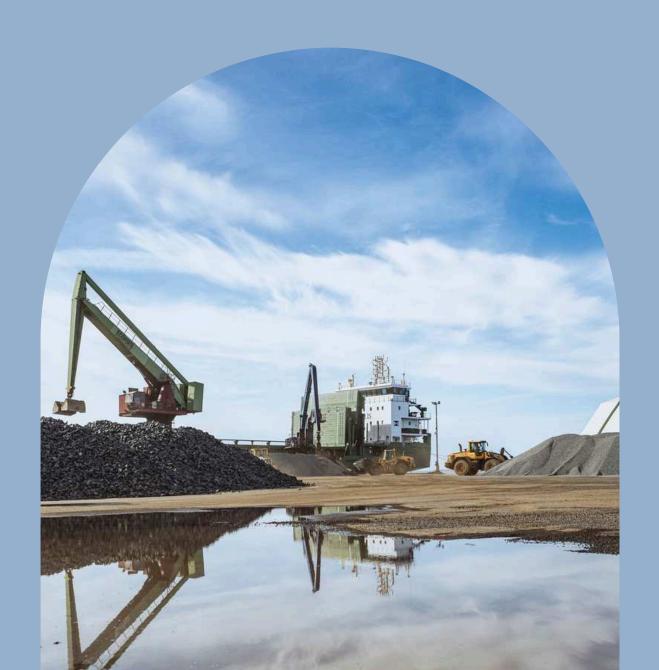

## Port of Eurajoki

Welcome to Port of Eurajoki – we are an import and export harbor specialized in bulk cargo, such as stone split, pig iron, steel turnings, pulpwood and big bags. As a private port and with the help of our effective machinery, we are able to offer fast and cost-effective handling of our customers' products both from vessel to shore and