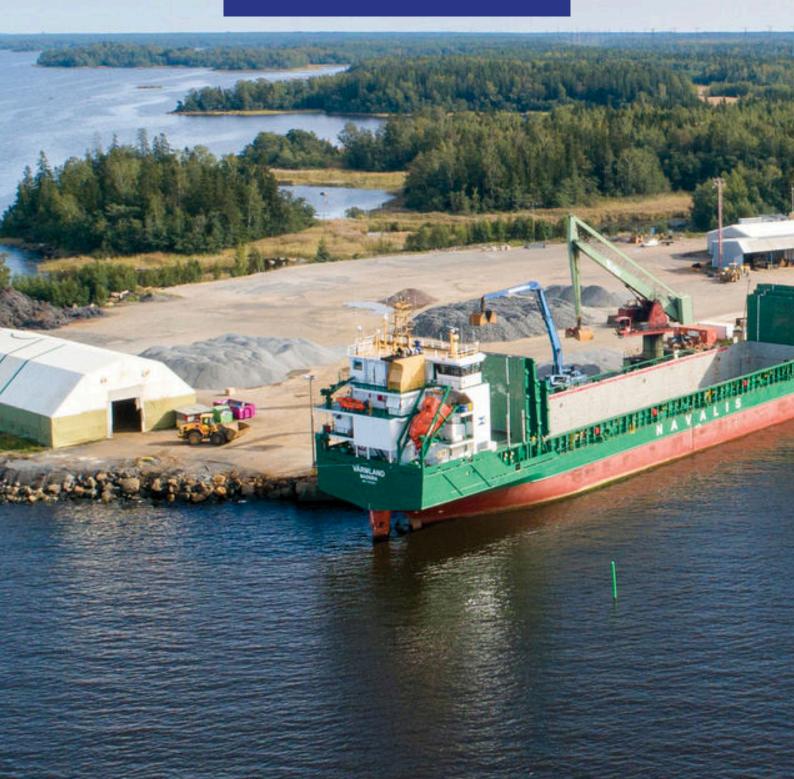

## Port of Eurajoki

Welcome to Port of Eurajoki – we are an import and export harbor specialized in bulk cargo, such as stone split, pig iron, steel turnings, pulpwood and big bags. As a private port and with the help of our effective machinery, we are able to offer fast and cost-effective handling of our customers' products both from vessel to shore and

### Location

LAT 61 14,48' N LON 21 29,29' E

PORT CODE FIEJO
GISIS CODE 0001

Distances from Port of Eurajoki

| Eurajoki city center          | 19 km  |
|-------------------------------|--------|
| Rauma                         | 22 km  |
| Pori                          | 54 km  |
| Helsinki-Vantaa Airport (HEL) | 253 km |