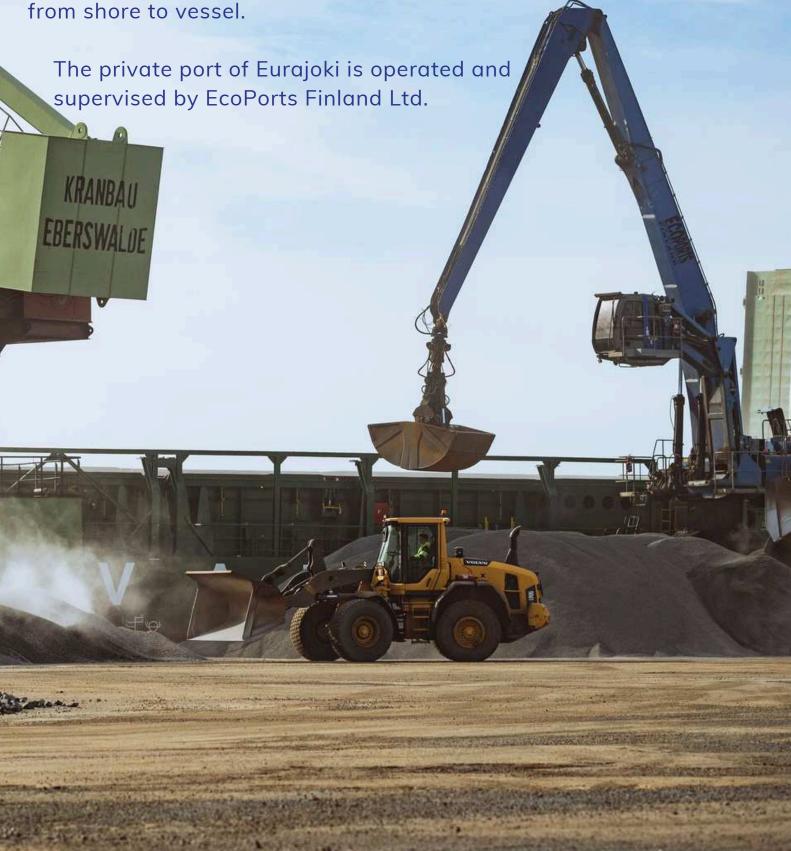

## Port of Eurajoki

Welcome to Port of Eurajoki – we are an import and export harbor specialized in bulk cargo, such as stone split, pig iron, steel turnings, pulpwood and big bags. As a private port and with the help of our effective machinery, we are able to offer fast and cost-effective handling of our customers' products both from vessel to shore and

#### **CARGO HANDLING**

Any unnecessary traffic in the berth area should be avoided.