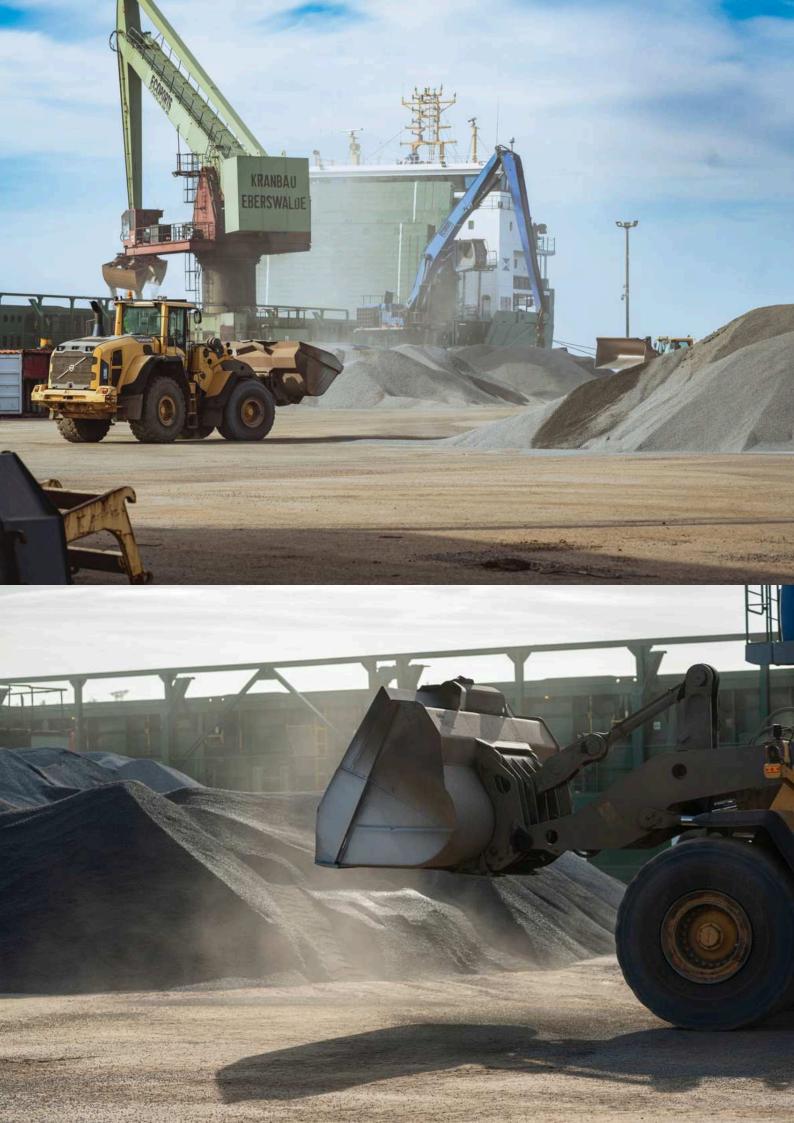

## Port of Eurajoki

Welcome to Port of Eurajoki – we are an import and export harbor specialized in bulk cargo, such as stone split, pig iron, steel turnings, pulpwood and big bags. As a private port and with the help of our effective machinery, we are able to offer fast and cost-effective handling of our customers' products both from vessel to shore and

#### **CARGO HANDLING**

Any unnecessary traffic in the berth area should be avoided.