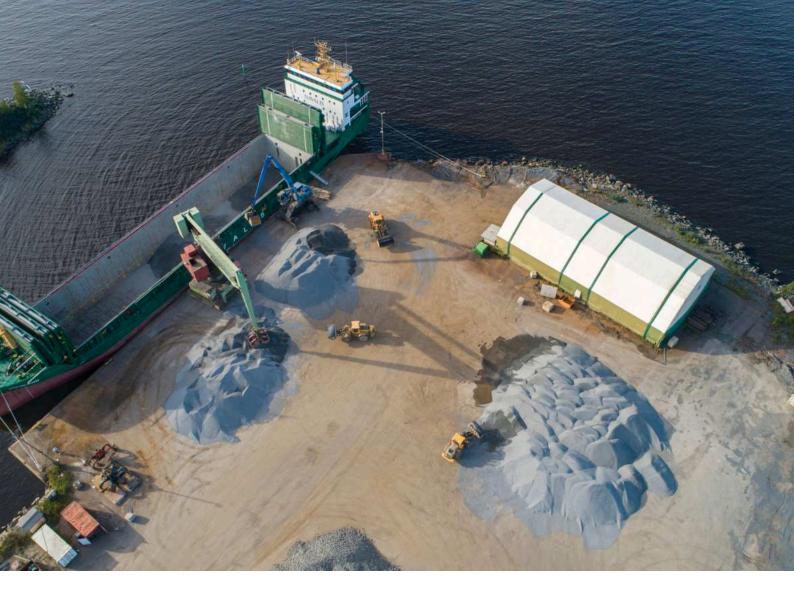

## Port of Eurajoki

Welcome to Port of Eurajoki – we are an import and export harbor specialized in bulk cargo, such as stone split, pig iron, steel turnings, pulpwood and big bags. As a private port and with the help of our effective machinery, we are able to offer fast and cost-effective handling of our customers' products both from vessel to shore and

### Location

LAT 61 14,48' N LON 21 29,29' E

PORT CODE FIEJO
GISIS CODE 0001

Distances from Port of Eurajoki

| Eurajoki city center          | 19 km  |
|-------------------------------|--------|
| Rauma                         | 22 km  |
| Pori                          | 54 km  |
| Helsinki-Vantaa Airport (HEL) | 253 km |