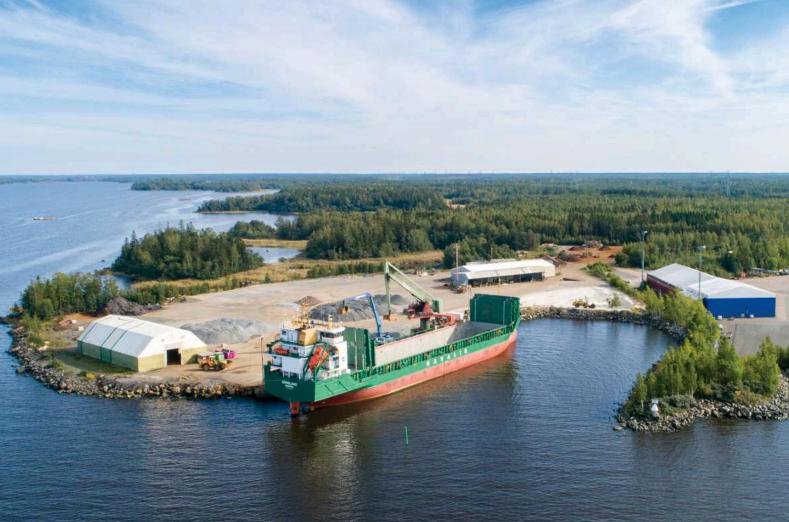

## Port of Eurajoki

Welcome to Port of Eurajoki – we are an import and export harbor specialized in bulk cargo, such as stone split, pig iron, steel turnings, pulpwood and big bags. As a private port and with the help of our effective machinery, we are able to offer fast and cost-effective handling of our customers' products both from vessel to shore and

### Location

LAT 61 14,48' N LON 21 29,29' E

PORT CODE FIEJO
GISIS CODE 0001

Distances from Port of Eurajoki

| Eurajoki city center          | 19 km  |
|-------------------------------|--------|
| Rauma                         | 22 km  |
| Pori                          | 54 km  |
| Helsinki-Vantaa Airport (HEL) | 253 km |